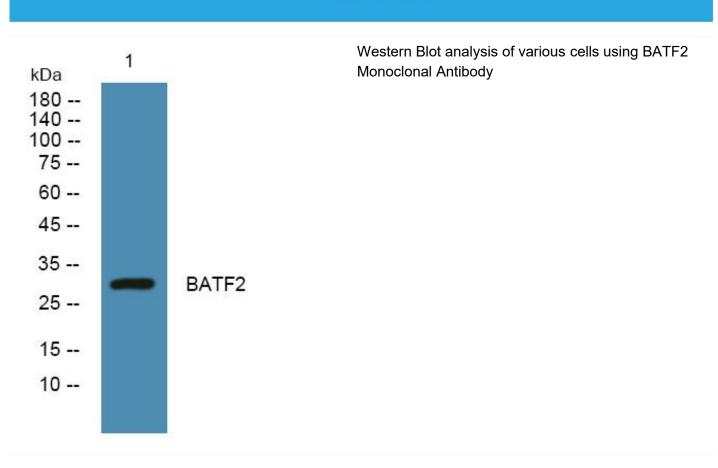

## **BATF2 Monoclonal Antibody**

| Catalog No                | BYmab-05369                                                                                                                       |
|---------------------------|-----------------------------------------------------------------------------------------------------------------------------------|
| Isotype                   | IgG                                                                                                                               |
| Reactivity                | Human;Rat;Mouse;                                                                                                                  |
| Applications              | WB                                                                                                                                |
| Gene Name                 | BATF2                                                                                                                             |
| Protein Name              | Basic leucine zipper transcriptional factor ATF-like 2 (B-ATF-2) (Suppressor of AP-1 regulated by IFN) (SARI)                     |
| Immunogen                 | Synthesized peptide derived from human protein . at AA range: 180-260                                                             |
| Specificity               | BATF2 Monoclonal Antibody detects endogenous levels of protein.                                                                   |
| Formulation               | Liquid in PBS containing 50% glycerol, and 0.02% sodium azide.                                                                    |
| Source                    | Monoclonal, Mouse,IgG                                                                                                             |
| Purification              | The antibody was affinity-purified from mouse antiserum by affinity-chromatography using epitope-specific immunogen.              |
| Dilution                  | WB 1:500-2000                                                                                                                     |
| Concentration             | 1 mg/ml                                                                                                                           |
| Purity                    | ≥90%                                                                                                                              |
| Storage Stability         | -20°C/1 year                                                                                                                      |
| Synonyms                  |                                                                                                                                   |
| Observed Band             | 30kD                                                                                                                              |
| Cell Pathway              | Nucleus .                                                                                                                         |
| Tissue Specificity        | Lung,Pericardium,Placenta,Small intestine,                                                                                        |
| Function                  | similarity:Belongs to the bZIP family.,similarity:Contains 1 bZIP domain.,                                                        |
| Background                | similarity:Belongs to the bZIP family.,similarity:Contains 1 bZIP domain.,                                                        |
| matters needing attention | Avoid repeated freezing and thawing!                                                                                              |
| Usage suggestions         | This product can be used in immunological reaction related experiments. For more information, please consult technical personnel. |

## **Products Images**