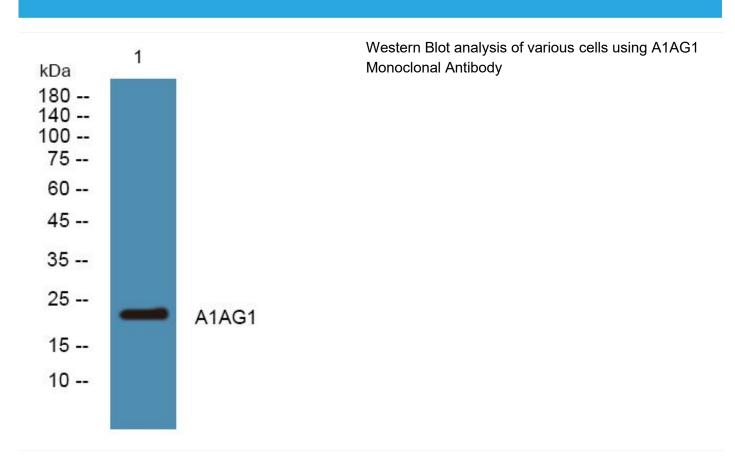

## A1AG1 Monoclonal Antibody

| Catalog No                                            | BYmab-05305                                                                                                          |
|-------------------------------------------------------|----------------------------------------------------------------------------------------------------------------------|
| Isotype                                               | IgG                                                                                                                  |
| Reactivity                                            | Human;Rat;Mouse;                                                                                                     |
| Applications                                          | WB                                                                                                                   |
| Gene Name                                             | ORM1 AGP1                                                                                                            |
| Protein Name                                          | Alpha-1-acid glycoprotein 1 (AGP 1) (Orosomucoid-1) (OMD 1)                                                          |
| Immunogen                                             | Synthesized peptide derived from human protein . at AA range: 30-110                                                 |
| Specificity                                           | A1AG1 Monoclonal Antibody detects endogenous levels of protein.                                                      |
| Formulation                                           | Liquid in PBS containing 50% glycerol, and 0.02% sodium azide.                                                       |
| Source                                                | Monoclonal, Mouse,IgG                                                                                                |
| Purification                                          | The antibody was affinity-purified from mouse antiserum by affinity-chromatography using epitope-specific immunogen. |
| Dilution                                              | WB 1:500-2000                                                                                                        |
| Concentration                                         | 1 mg/ml                                                                                                              |
|                                                       |                                                                                                                      |
| Purity                                                | ≥90%                                                                                                                 |
| Purity Storage Stability                              | ≥90%<br>-20°C/1 year                                                                                                 |
| -                                                     |                                                                                                                      |
| Storage Stability                                     |                                                                                                                      |
| Storage Stability Synonyms                            | -20°C/1 year                                                                                                         |
| Storage Stability Synonyms Observed Band              | -20°C/1 year  22kD                                                                                                   |
| Storage Stability Synonyms Observed Band Cell Pathway | -20°C/1 year  22kD  Secreted.                                                                                        |