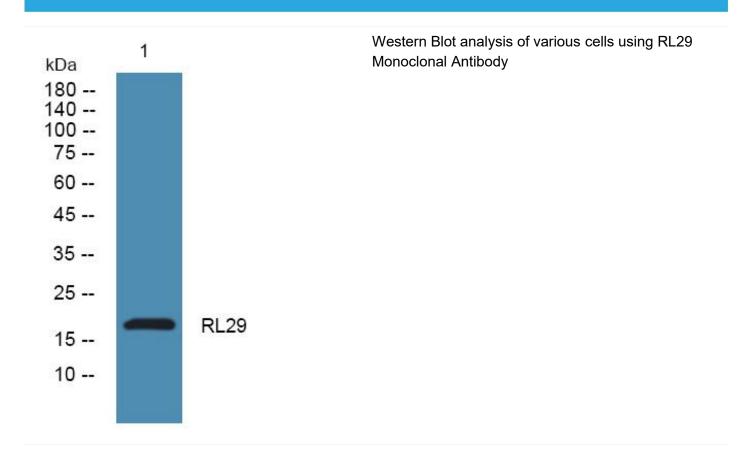

## RL29 Monoclonal Antibody

| Catalog No         | BYmab-05253                                                                                                                                                                                                                                       |
|--------------------|---------------------------------------------------------------------------------------------------------------------------------------------------------------------------------------------------------------------------------------------------|
| Isotype            | IgG                                                                                                                                                                                                                                               |
| Reactivity         | Human;Mouse;Rat                                                                                                                                                                                                                                   |
| Applications       | WB                                                                                                                                                                                                                                                |
| Gene Name          | RPL29                                                                                                                                                                                                                                             |
| Protein Name       | 60S ribosomal protein L29 (Cell surface heparin-binding protein HIP)                                                                                                                                                                              |
| Immunogen          | Synthesized peptide derived from human protein . at AA range: 40-120                                                                                                                                                                              |
| Specificity        | RL29 Monoclonal Antibody detects endogenous levels of protein.                                                                                                                                                                                    |
| Formulation        | Liquid in PBS containing 50% glycerol, and 0.02% sodium azide.                                                                                                                                                                                    |
| Source             | Monoclonal, Mouse,IgG                                                                                                                                                                                                                             |
| Purification       | The antibody was affinity-purified from mouse antiserum by affinity-chromatography using epitope-specific immunogen.                                                                                                                              |
| Dilution           | WB 1:500-2000                                                                                                                                                                                                                                     |
| Concentration      | 1 mg/ml                                                                                                                                                                                                                                           |
| Purity             | ≥90%                                                                                                                                                                                                                                              |
| Storage Stability  | -20°C/1 year                                                                                                                                                                                                                                      |
| Synonyms           |                                                                                                                                                                                                                                                   |
| Observed Band      | 17kD                                                                                                                                                                                                                                              |
| Cell Pathway       | cytosol,ribosome,cell-cell adherens junction,membrane,cytosolic large ribosomal subunit,                                                                                                                                                          |
| Tissue Specificity | Brain,Breast,Ovary,Pancreas,                                                                                                                                                                                                                      |
| Function           | similarity:Belongs to the ribosomal protein L29e family.,                                                                                                                                                                                         |
| Background         | Ribosomes, the organelles that catalyze protein synthesis, consist of a small 40S subunit and a large 60S subunit. Together these subunits are composed of 4 RNA species and approximately 80 structurally distinct proteins. This gene encodes a |