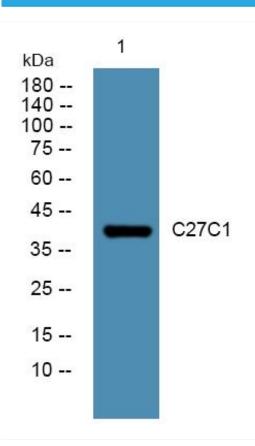

## C27C1 Monoclonal Antibody

| Catalog No                                                                      | BYmab-05054                                                                                                                                                                                                                      |
|---------------------------------------------------------------------------------|----------------------------------------------------------------------------------------------------------------------------------------------------------------------------------------------------------------------------------|
| Isotype                                                                         | IgG                                                                                                                                                                                                                              |
| Reactivity                                                                      | Human;Rat;Mouse;                                                                                                                                                                                                                 |
| Applications                                                                    | WB                                                                                                                                                                                                                               |
| Gene Name                                                                       | CYP27C1                                                                                                                                                                                                                          |
| Protein Name                                                                    | Cytochrome P450 27C1 (EC 1.14)                                                                                                                                                                                                   |
| Immunogen                                                                       | Synthesized peptide derived from human protein . at AA range: 80-160                                                                                                                                                             |
| Specificity                                                                     | C27C1 Monoclonal Antibody detects endogenous levels of protein.                                                                                                                                                                  |
| Formulation                                                                     | Liquid in PBS containing 50% glycerol, and 0.02% sodium azide.                                                                                                                                                                   |
| Source                                                                          | Monoclonal, Mouse,IgG                                                                                                                                                                                                            |
| Purification                                                                    | The antibody was affinity-purified from mouse antiserum by affinity-chromatography using epitope-specific immunogen.                                                                                                             |
| Dilution                                                                        | WB 1:500-2000                                                                                                                                                                                                                    |
|                                                                                 |                                                                                                                                                                                                                                  |
| Concentration                                                                   | 1 mg/ml                                                                                                                                                                                                                          |
| Concentration Purity                                                            | 1 mg/ml<br>≥90%                                                                                                                                                                                                                  |
|                                                                                 | -                                                                                                                                                                                                                                |
| Purity                                                                          | ≥90%                                                                                                                                                                                                                             |
| Purity Storage Stability                                                        | ≥90%                                                                                                                                                                                                                             |
| Purity Storage Stability Synonyms                                               | ≥90%<br>-20°C/1 year                                                                                                                                                                                                             |
| Purity Storage Stability Synonyms Observed Band                                 | ≥90% -20°C/1 year  40kD                                                                                                                                                                                                          |
| Purity Storage Stability Synonyms Observed Band Cell Pathway                    | ≥90%  -20°C/1 year  40kD  [Isoform 2]: Mitochondrion membrane ; Peripheral membrane protein .  Widely expressed, with highest levels in the liver, kidney and pancreas. ; [Isoform                                               |
| Purity Storage Stability Synonyms Observed Band Cell Pathway Tissue Specificity | ≥90%  -20°C/1 year  40kD  [Isoform 2]: Mitochondrion membrane ; Peripheral membrane protein .  Widely expressed, with highest levels in the liver, kidney and pancreas. ; [Isoform 2]: Expressed in the skin (at protein level). |

## **Products Images**

Western Blot analysis of various cells using C27C1 Monoclonal Antibody