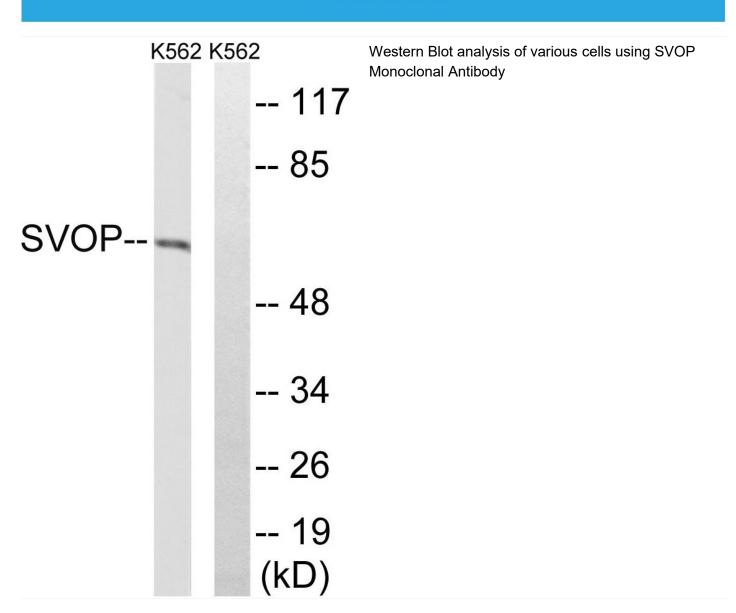

## **Products Images**

网址: www.njbybio.com 官方热线: 025-5229-8998 监督电话: 15950492658