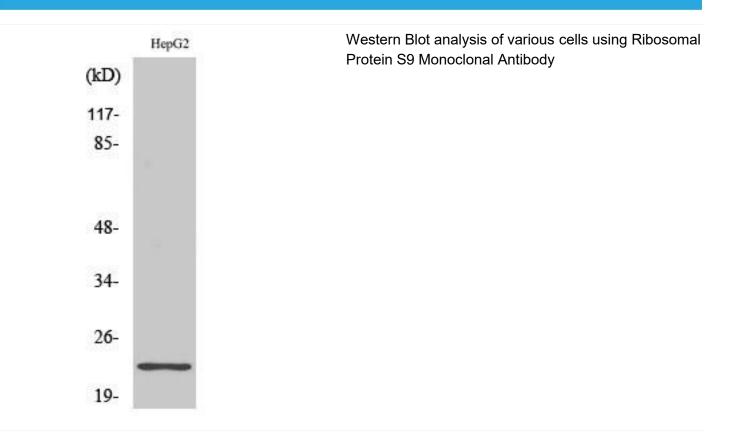

|

## Nanjing BYabscience technology Co.,Ltd



国内优质抗体供应商 精准的 WB 检测服务

24H 在线服务,欢迎咨询



ribosomal proteins, multiple processed pseudogenes derived from this gene are dispersed through the genome. [provided by RefSeq, Jul 2008],

| matters needing attention | Avoid repeated freezing and thawing!                                                                                              |
|---------------------------|-----------------------------------------------------------------------------------------------------------------------------------|
| Usage suggestions         | This product can be used in immunological reaction related experiments. For more information, please consult technical personnel. |

## **Products Images**



Nanjing BYabscience technology Co.,Ltd