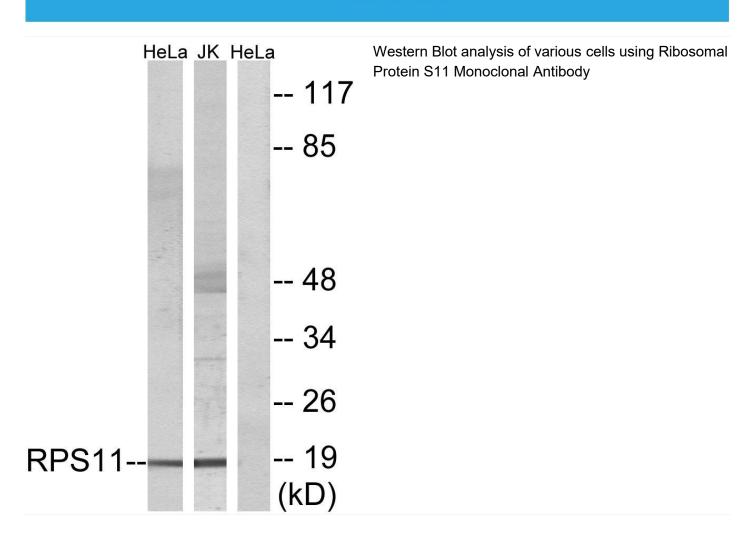

## Ribosomal Protein S11 Monoclonal Antibody

BYmab-04154

| Catalog NO         | DTIIIab-04104                                                                                                                                                                                                                                     |
|--------------------|---------------------------------------------------------------------------------------------------------------------------------------------------------------------------------------------------------------------------------------------------|
| Isotype            | IgG                                                                                                                                                                                                                                               |
| Reactivity         | Human;Mouse;Rat                                                                                                                                                                                                                                   |
| Applications       | WB                                                                                                                                                                                                                                                |
| Gene Name          | RPS11                                                                                                                                                                                                                                             |
| Protein Name       | 40S ribosomal protein S11                                                                                                                                                                                                                         |
| Immunogen          | The antiserum was produced against synthesized peptide derived from human RPS11. AA range:71-120                                                                                                                                                  |
| Specificity        | Ribosomal Protein S11 Monoclonal Antibody detects endogenous levels of Ribosomal Protein S11 protein.                                                                                                                                             |
| Formulation        | Liquid in PBS containing 50% glycerol, 0.5% BSA and 0.02% sodium azide.                                                                                                                                                                           |
| Source             | Monoclonal, Mouse,IgG                                                                                                                                                                                                                             |
| Purification       | The antibody was affinity-purified from mouse antiserum by affinity-chromatography using epitope-specific immunogen.                                                                                                                              |
| Dilution           | WB 1:500-2000                                                                                                                                                                                                                                     |
| Concentration      | 1 mg/ml                                                                                                                                                                                                                                           |
| Purity             | ≥90%                                                                                                                                                                                                                                              |
| Storage Stability  | -20°C/1 year                                                                                                                                                                                                                                      |
| Synonyms           | RPS11; 40S ribosomal protein S11                                                                                                                                                                                                                  |
| Observed Band      | 18kD                                                                                                                                                                                                                                              |
| Cell Pathway       | nucleoplasm,nucleolus,cytoplasm,cytosol,ribosome,focal<br>adhesion,membrane,cytosolic small ribosomal subunit,extracellular<br>matrix,extracellular exosome,                                                                                      |
| Tissue Specificity | B-cell,Eye,Lung,Placenta,Prostate,T-cell,                                                                                                                                                                                                         |
| Function           | similarity:Belongs to the ribosomal protein S17P family.,                                                                                                                                                                                         |
| Background         | Ribosomes, the organelles that catalyze protein synthesis, consist of a small 40S subunit and a large 60S subunit. Together these subunits are composed of 4 RNA species and approximately 80 structurally distinct proteins. This gene encodes a |