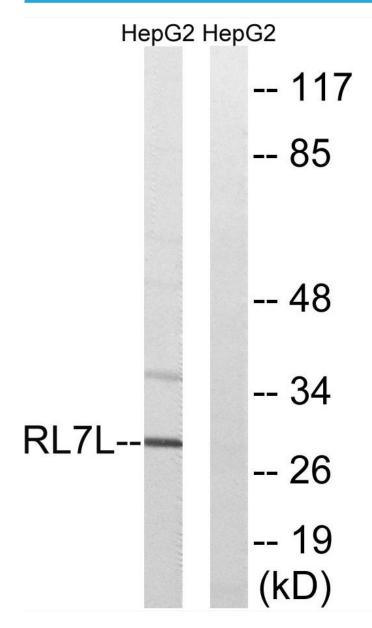

## **Products Images**

Western Blot analysis of various cells using Ribosomal Protein L7L1 Monoclonal Antibody

Nanjing BYabscience technology Co.,Ltd

## Ribosomal Protein L7L1 Monoclonal Antibody

| Catalog No                | BYmab-04152                                                                                                                       |
|---------------------------|-----------------------------------------------------------------------------------------------------------------------------------|
| Isotype                   | lgG                                                                                                                               |
| Reactivity                | Human;Rat;Mouse;                                                                                                                  |
| Applications              | WB                                                                                                                                |
| Gene Name                 | RPL7L1                                                                                                                            |
| Protein Name              | 60S ribosomal protein L7-like 1                                                                                                   |
| Immunogen                 | The antiserum was produced against synthesized peptide derived from human RPL7L1. AA range:41-90                                  |
| Specificity               | Ribosomal Protein L7L1 Monoclonal Antibody detects endogenous levels of Ribosomal Protein L7L1 protein.                           |
| Formulation               | Liquid in PBS containing 50% glycerol, 0.5% BSA and 0.02% sodium azide.                                                           |
| Source                    | Monoclonal, Mouse,IgG                                                                                                             |
| Purification              | The antibody was affinity-purified from mouse antiserum by affinity-chromatography using epitope-specific immunogen.              |
| Dilution                  | WB 1:500-2000                                                                                                                     |
| Concentration             | 1 mg/ml                                                                                                                           |
| Purity                    | ≥90%                                                                                                                              |
| Storage Stability         | -20°C/1 year                                                                                                                      |
| Synonyms                  | RPL7L1; 60S ribosomal protein L7-like 1                                                                                           |
| Observed Band             | 29kD                                                                                                                              |
| Cell Pathway              | nucleolus,ribosome,cytosolic large ribosomal subunit,                                                                             |
| Tissue Specificity        | Eye,                                                                                                                              |
| Function                  | similarity:Belongs to the ribosomal protein L30P family.,                                                                         |
| Background                | similarity:Belongs to the ribosomal protein L30P family.,                                                                         |
| matters needing attention | Avoid repeated freezing and thawing!                                                                                              |
| Usage suggestions         | This product can be used in immunological reaction related experiments. For more information, please consult technical personnel. |
|                           |                                                                                                                                   |