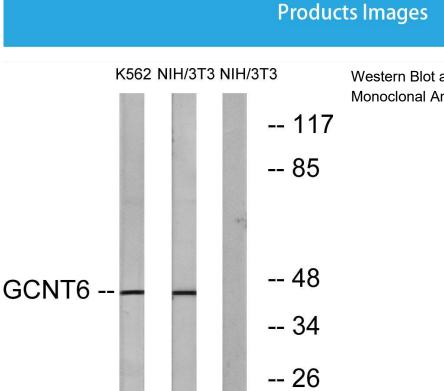

## GCNT6 Monoclonal Antibody

| Catalog No                | BYmab-03893                                                                                                                                     |
|---------------------------|-------------------------------------------------------------------------------------------------------------------------------------------------|
| lsotype                   | lgG                                                                                                                                             |
| Reactivity                | Human;Rat;Mouse;                                                                                                                                |
| Applications              | WB                                                                                                                                              |
| Gene Name                 | GCNT6                                                                                                                                           |
| Protein Name              | Beta-1,3-galactosyl-O-glycosyl-glycoprotein<br>beta-1,6-N-acetylglucosaminyltransferase 6                                                       |
| Immunogen                 | The antiserum was produced against synthesized peptide derived from human GCNT6. AA range:201-250                                               |
| Specificity               | GCNT6 Monoclonal Antibody detects endogenous levels of GCNT6 protein.                                                                           |
| Formulation               | Liquid in PBS containing 50% glycerol, 0.5% BSA and 0.02% sodium azide.                                                                         |
| Source                    | Monoclonal, Mouse,IgG                                                                                                                           |
| Purification              | The antibody was affinity-purified from mouse antiserum by affinity-chromatography using epitope-specific immunogen.                            |
| Dilution                  | WB 1:500-2000                                                                                                                                   |
| Concentration             | 1 mg/ml                                                                                                                                         |
| Purity                    | ≥90%                                                                                                                                            |
| Storage Stability         | -20°C/1 year                                                                                                                                    |
| Synonyms                  | GCNT6; Beta-1; 3-galactosyl-O-glycosyl-glycoprotein<br>beta-1,6-N-acetylglucosaminyltransferase 6                                               |
| Observed Band             | 45kD                                                                                                                                            |
| Cell Pathway              | Golgi membrane, integral component of membrane,                                                                                                 |
| Tissue Specificity        |                                                                                                                                                 |
| Function                  | function:Glycosyltransferase.,pathway:Protein modification; protein<br>glycosylation.,similarity:Belongs to the glycosyltransferase 14 family., |
| Background                | function:Glycosyltransferase.,pathway:Protein modification; protein<br>glycosylation.,similarity:Belongs to the glycosyltransferase 14 family., |
| matters needing attention | Avoid repeated freezing and thawing!                                                                                                            |

-- 19

(kD)

Western Blot analysis of various cells using GCNT6 Monoclonal Antibody

Nanjing BYabscience technology Co.,Ltd