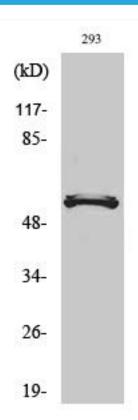

## **Products Images**

Western Blot analysis of various cells using DACA-1 Monoclonal Antibody

Nanjing BYabscience technology Co.,Ltd

## DACA-1 Monoclonal Antibody

| Catalog No                | BYmab-03811                                                                                                          |
|---------------------------|----------------------------------------------------------------------------------------------------------------------|
| Isotype                   | IgG                                                                                                                  |
| Reactivity                | Human;Mouse;Rat                                                                                                      |
| Applications              | WB                                                                                                                   |
| Gene Name                 | YTHDF1                                                                                                               |
| Protein Name              | YTH domain family protein 1                                                                                          |
| Immunogen                 | The antiserum was produced against synthesized peptide derived from human YTHDF1. AA range:1-50                      |
| Specificity               | DACA-1 Monoclonal Antibody detects endogenous levels of DACA-1 protein.                                              |
| Formulation               | Liquid in PBS containing 50% glycerol, 0.5% BSA and 0.02% sodium azide.                                              |
| Source                    | Monoclonal, Mouse,IgG                                                                                                |
| Purification              | The antibody was affinity-purified from mouse antiserum by affinity-chromatography using epitope-specific immunogen. |
| Dilution                  | WB 1:500-2000                                                                                                        |
| Concentration             | 1 mg/ml                                                                                                              |
| Purity                    | ≥90%                                                                                                                 |
| Storage Stability         | -20°C/1 year                                                                                                         |
| Synonyms                  | YTHDF1; C20orf21; YTH domain family protein 1; Dermatomyositis associated with cancer putative autoantigen 1; DACA-1 |
| Observed Band             | 61kD                                                                                                                 |
| Cell Pathway              | Cytoplasm . Cytoplasm, P-body . Cytoplasm, Stress granule .                                                          |
| Tissue Specificity        | Cervix carcinoma, Colon, Ileal mucosa, Lymph, Melanoma, Placenta                                                     |
| Function                  | similarity:Contains 1 YTH domain.,                                                                                   |
| Background                | similarity:Contains 1 YTH domain.,                                                                                   |
| matters needing attention | Avoid repeated freezing and thawing!                                                                                 |
|                           |                                                                                                                      |