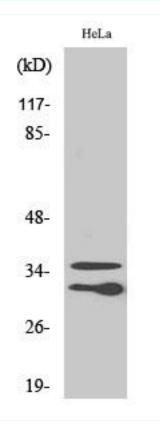

## C1qL2 Monoclonal Antibody

| Catalog No                | BYmab-03742                                                                                                                       |
|---------------------------|-----------------------------------------------------------------------------------------------------------------------------------|
| Isotype                   | lgG                                                                                                                               |
| Reactivity                | Human;Mouse                                                                                                                       |
| Applications              | WB                                                                                                                                |
| Gene Name                 | C1QL2                                                                                                                             |
| Protein Name              | Complement C1q-like protein 2                                                                                                     |
| Immunogen                 | The antiserum was produced against synthesized peptide derived from human C1QL2. AA range:231-280                                 |
| Specificity               | C1qL2 Monoclonal Antibody detects endogenous levels of C1qL2 protein.                                                             |
| Formulation               | Liquid in PBS containing 50% glycerol, 0.5% BSA and 0.02% sodium azide.                                                           |
| Source                    | Monoclonal, Mouse,IgG                                                                                                             |
| Purification              | The antibody was affinity-purified from mouse antiserum by affinity-chromatography using epitope-specific immunogen.              |
| Dilution                  | WB 1:500-2000                                                                                                                     |
| Concentration             | 1 mg/ml                                                                                                                           |
| Purity                    | ≥90%                                                                                                                              |
| Storage Stability         | -20°C/1 year                                                                                                                      |
| Synonyms                  | C1QL2; Complement C1q-like protein 2                                                                                              |
| Observed Band             | 32-36kD                                                                                                                           |
| Cell Pathway              | Secreted .                                                                                                                        |
| Tissue Specificity        |                                                                                                                                   |
| Function                  | similarity:Contains 1 C1q domain.,similarity:Contains 1 collagen-like domain.,                                                    |
| Background                | similarity:Contains 1 C1q domain.,similarity:Contains 1 collagen-like domain.,                                                    |
| matters needing attention | Avoid repeated freezing and thawing!                                                                                              |
| Usage suggestions         | This product can be used in immunological reaction related experiments. For more information, please consult technical personnel. |
|                           |                                                                                                                                   |

## **Products Images**

Western Blot analysis of various cells using C1qL2 Monoclonal Antibody

Nanjing BYabscience technology Co.,Ltd