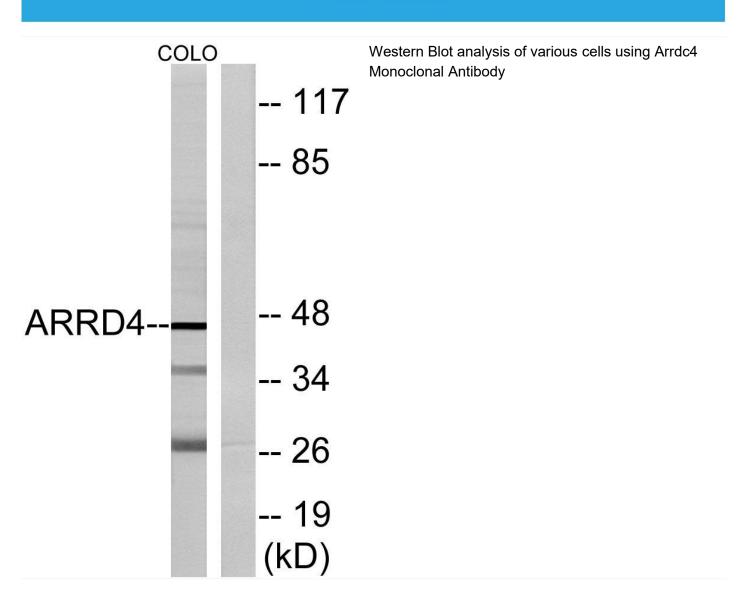

## Arrdc4 Monoclonal Antibody

| Catalog No                | BYmab-03721                                                                                                                                                          |
|---------------------------|----------------------------------------------------------------------------------------------------------------------------------------------------------------------|
| Isotype                   | IgG                                                                                                                                                                  |
| Reactivity                | Human;Rat;Mouse;                                                                                                                                                     |
| Applications              | WB                                                                                                                                                                   |
| Gene Name                 | ARRDC4                                                                                                                                                               |
| Protein Name              | Arrestin domain-containing protein 4                                                                                                                                 |
| Immunogen                 | The antiserum was produced against synthesized peptide derived from human ARRD4. AA range:127-176                                                                    |
| Specificity               | Arrdc4 Monoclonal Antibody detects endogenous levels of Arrdc4 protein.                                                                                              |
| Formulation               | Liquid in PBS containing 50% glycerol, 0.5% BSA and 0.02% sodium azide.                                                                                              |
| Source                    | Monoclonal, Mouse,IgG                                                                                                                                                |
| Purification              | The antibody was affinity-purified from mouse antiserum by affinity-chromatography using epitope-specific immunogen.                                                 |
| Dilution                  | WB 1:500-2000                                                                                                                                                        |
| Concentration             | 1 mg/ml                                                                                                                                                              |
| Purity                    | ≥90%                                                                                                                                                                 |
| Storage Stability         | -20°C/1 year                                                                                                                                                         |
| Synonyms                  | ARRDC4; Arrestin domain-containing protein 4                                                                                                                         |
| Observed Band             | 45kD                                                                                                                                                                 |
| Cell Pathway              | Early endosome . Cell membrane ; Peripheral membrane protein ; Cytoplasmic side . Cytoplasmic vesicle . Also found in extracellular vesicles different from exosomes |
| Tissue Specificity        | Placenta,Testis,Thalamus,                                                                                                                                            |
| Function                  | similarity:Belongs to the arrestin family.,                                                                                                                          |
| Background                | similarity:Belongs to the arrestin family.,                                                                                                                          |
| matters needing attention | Avoid repeated freezing and thawing!                                                                                                                                 |