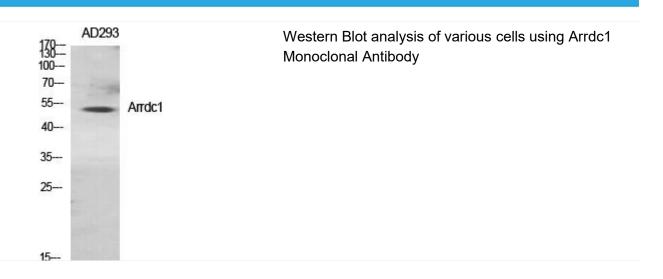

## Arrdc1 Monoclonal Antibody

| Catalog No                | BYmab-03718                                                                                                                       |
|---------------------------|-----------------------------------------------------------------------------------------------------------------------------------|
| Isotype                   | IgG                                                                                                                               |
| Reactivity                | Human;Mouse;Rat                                                                                                                   |
| Applications              | WB                                                                                                                                |
| Gene Name                 | ARRDC1                                                                                                                            |
| Protein Name              | Arrestin domain-containing protein 1                                                                                              |
| Immunogen                 | The antiserum was produced against synthesized peptide derived from human ARRD1. AA range:167-216                                 |
| Specificity               | Arrdc1 Monoclonal Antibody detects endogenous levels of Arrdc1 protein.                                                           |
| Formulation               | Liquid in PBS containing 50% glycerol, 0.5% BSA and 0.02% sodium azide.                                                           |
| Source                    | Monoclonal, Mouse,IgG                                                                                                             |
| Purification              | The antibody was affinity-purified from mouse antiserum by affinity-chromatography using epitope-specific immunogen.              |
| Dilution                  | WB 1:500-2000                                                                                                                     |
| Concentration             | 1 mg/ml                                                                                                                           |
| Purity                    | ≥90%                                                                                                                              |
| Storage Stability         | -20°C/1 year                                                                                                                      |
| Synonyms                  | ARRDC1; Arrestin domain-containing protein 1                                                                                      |
| Observed Band             | 48kD                                                                                                                              |
| Cell Pathway              | Cell membrane . Also found in extracellular vesicles different from exosomes                                                      |
| Tissue Specificity        | Blood,Brain,                                                                                                                      |
| Function                  | similarity:Belongs to the arrestin family.,                                                                                       |
| Background                | similarity:Belongs to the arrestin family.,                                                                                       |
| matters needing attention | Avoid repeated freezing and thawing!                                                                                              |
| Usage suggestions         | This product can be used in immunological reaction related experiments. For more information, please consult technical personnel. |
|                           |                                                                                                                                   |

## **Products Images**