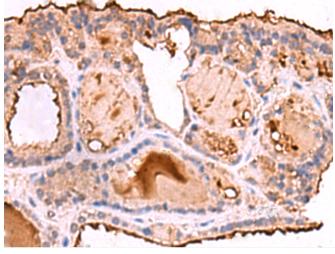

## REG3G Rabbit pAb

| Catalog No                | BYab-17841                                                                                                                                                                            |
|---------------------------|---------------------------------------------------------------------------------------------------------------------------------------------------------------------------------------|
| Isotype                   | IgG                                                                                                                                                                                   |
| Reactivity                | Human,Mouse                                                                                                                                                                           |
| Applications              | WB,IHC-P                                                                                                                                                                              |
| Gene Name                 | REG3G                                                                                                                                                                                 |
| Alternative Names         | regenerating islet-derived 3 gamma; PAP1B; PAPIB; PAP IB; PAP-1B; UNQ429; LPPM429; REG III; REG-III                                                                                   |
| Research Field            | -                                                                                                                                                                                     |
| <b>Product Categories</b> | Primary antibody                                                                                                                                                                      |
| Host                      | Rabbit                                                                                                                                                                                |
| Molecular Weight          | Calculated MW: 19 kDa; Observed MW: 19 kDa                                                                                                                                            |
| Clonality                 | Polyclonal Antibody                                                                                                                                                                   |
| Clonality No.             | -                                                                                                                                                                                     |
| Dilution                  | WB: 1/500-1/1000 IHC: 1/50-1/100                                                                                                                                                      |
| Immunogen                 | Fusion protein of human REG3G                                                                                                                                                         |
| Purification              | Affinity Purified                                                                                                                                                                     |
| Conjugation               | Unconjugated                                                                                                                                                                          |
| Modification              | Unmodified                                                                                                                                                                            |
| Form                      | Liquid                                                                                                                                                                                |
| Buffer System             | pH 7.4 PBS, 0.05% NaN3, 40% Glycerol                                                                                                                                                  |
| Concentration             | 1 mg/ml                                                                                                                                                                               |
| Purity                    | ≥90%                                                                                                                                                                                  |
| Storage                   | Store at 4°C short term. Aliquot and store at -20°C long term. Avoid freeze/thaw cycles.                                                                                              |
| Background                | Bactericidal C-type lectin which acts exclusively against Gram-positive bacteria and mediates bacterial killing by binding to surface-exposed carbohydrate moieties of peptidoglycan. |
|                           |                                                                                                                                                                                       |

## **Products Images**

Nanjing BYabscience technology Co.,Ltd