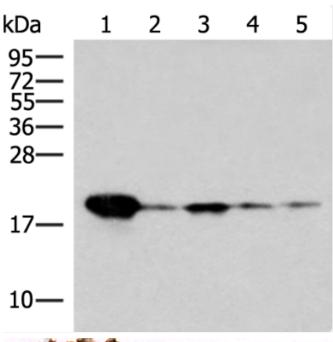

## REG3G Rabbit pAb

| Catalog No                | BYab-17841                                                                                                                                                                            |
|---------------------------|---------------------------------------------------------------------------------------------------------------------------------------------------------------------------------------|
| Isotype                   | IgG                                                                                                                                                                                   |
| Reactivity                | Human,Mouse                                                                                                                                                                           |
| Applications              | WB,IHC-P                                                                                                                                                                              |
| Gene Name                 | REG3G                                                                                                                                                                                 |
| Alternative Names         | regenerating islet-derived 3 gamma; PAP1B; PAPIB; PAP IB; PAP-1B; UNQ429; LPPM429; REG III; REG-III                                                                                   |
| Research Field            | -                                                                                                                                                                                     |
| <b>Product Categories</b> | Primary antibody                                                                                                                                                                      |
| Host                      | Rabbit                                                                                                                                                                                |
| Molecular Weight          | Calculated MW: 19 kDa; Observed MW: 19 kDa                                                                                                                                            |
| Clonality                 | Polyclonal Antibody                                                                                                                                                                   |
| Clonality No.             | -                                                                                                                                                                                     |
| Dilution                  | WB: 1/500-1/1000 IHC: 1/50-1/100                                                                                                                                                      |
| Immunogen                 | Fusion protein of human REG3G                                                                                                                                                         |
| Purification              | Affinity Purified                                                                                                                                                                     |
| Conjugation               | Unconjugated                                                                                                                                                                          |
| Modification              | Unmodified                                                                                                                                                                            |
| Form                      | Liquid                                                                                                                                                                                |
| Buffer System             | pH 7.4 PBS, 0.05% NaN3, 40% Glycerol                                                                                                                                                  |
| Concentration             | 1 mg/ml                                                                                                                                                                               |
| Purity                    | ≥90%                                                                                                                                                                                  |
| Storage                   | Store at 4°C short term. Aliquot and store at -20°C long term. Avoid freeze/thaw cycles.                                                                                              |
| Background                | Bactericidal C-type lectin which acts exclusively against Gram-positive bacteria and mediates bacterial killing by binding to surface-exposed carbohydrate moieties of peptidoglycan. |
|                           |                                                                                                                                                                                       |

## **Products Images**

Nanjing BYabscience technology Co.,Ltd