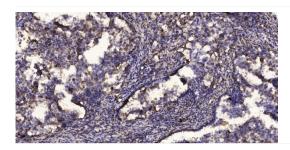

## **Products Images**

Immunohistochemical analysis of paraffin-embedded human Squamous cell carcinoma of lung. 1, Antibody was diluted at 1:200(4° overnight). 2, Tris-EDTA,pH9.0 was used for antigen retrieval. 3,Secondary antibody was diluted at 1:200(room temperature, 45min).