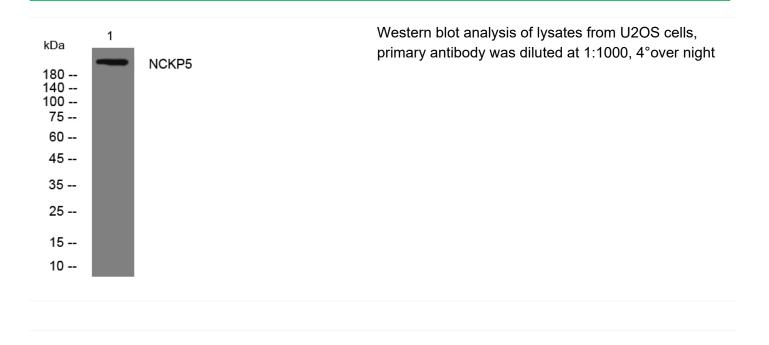

|
| Background                     |                                                                                                                                   |
| matters needing                | Avoid repeated freezing and thawing!                                                                                              |
| attention                      |                                                                                                                                   |
| attention<br>Usage suggestions | This product can be used in immunological reaction related experiments. For more information, please consult technical personnel. |

## Nanjing BYabscience technology Co.,Ltd





## **Products Images**



Nanjing BYabscience technology Co.,Ltd