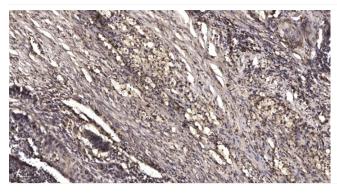

## **Products Images**

Western blot analysis of lysates from SW480 cells, primary antibody was diluted at 1:1000, 4° over night

Immunohistochemical analysis of paraffin-embedded human Squamous cell carcinoma of lung. 1, Antibody was diluted at 1:200(4° overnight). 2, Tris-EDTA,pH9.0 was used for antigen retrieval. 3,Secondary antibody was diluted at 1:200(room temperature, 45min).