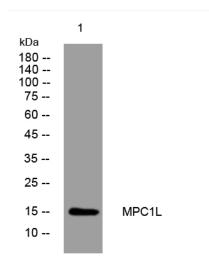

## **Products Images**

Western blot analysis of lysates from SW480 cells, primary antibody was diluted at 1:1000, 4° over night

Immunohistochemical analysis of paraffin-embedded human Squamous cell carcinoma of lung. 1, Antibody was diluted at 1:200(4° overnight). 2, Tris-EDTA,pH9.0 was used for antigen retrieval. 3,Secondary antibody was diluted at 1:200(room temperature, 45min).