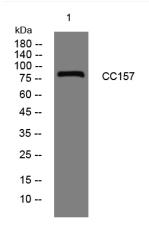

## **Products Images**

Western blot analysis of lysates from U2OS cells, primary antibody was diluted at 1:1000, 4° over night

Nanjing BYabscience technology Co.,Ltd