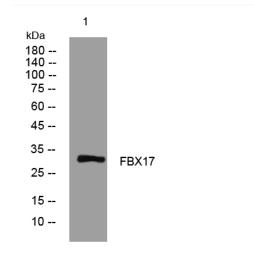

Western blot analysis of lysates from MCF-7 cells, primary antibody was diluted at 1:1000, 4° over night

Nanjing BYabscience technology Co.,Ltd

网址: www.njbybio.com 官方热线: 025-5229-8998 监督电话: 15950492658