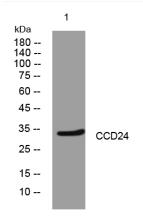

## **Products Images**

Western blot analysis of lysates from MDA-MB cells, primary antibody was diluted at 1:1000, 4° over night

Nanjing BYabscience technology Co.,Ltd