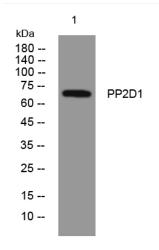

## **Products Images**

Western blot analysis of lysates from MCF-7 cells, primary antibody was diluted at 1:1000, 4° over night

网址: www.njbybio.com 官方热线: 025-5229-8998 监督电话: 15950492658