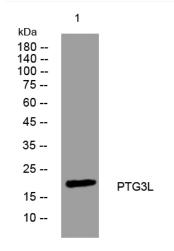

## **Products Images**

Western blot analysis of lysates from Hela cells, primary antibody was diluted at 1:1000, 4° over night

网址: www.njbybio.com 官方热线: 025-5229-8998 监督电话: 15950492658