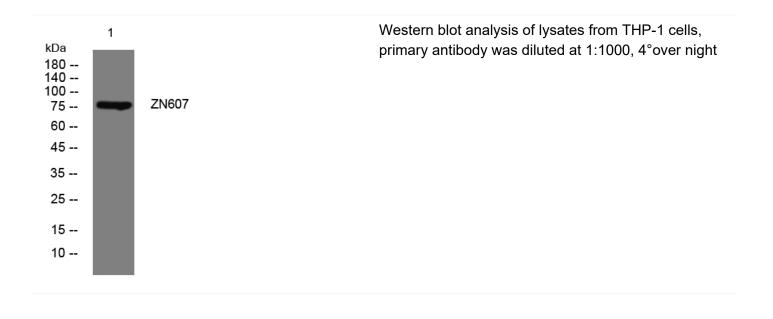

ains 20 C2H2-type zinc fingers., |
| Background                   |                                                                                                                                                                                                                           |
| matters needing<br>attention | Avoid repeated freezing and thawing!                                                                                                                                                                                      |

## Nanjing BYabscience technology Co.,Ltd



国内优质抗体供应商 精准的 WB 检测服务 24H 在线服务,欢迎咨询



Usage suggestions

This product can be used in immunological reaction related experiments. For more information, please consult technical personnel.

## **Products Images**



Nanjing BYabscience technology Co.,Ltd