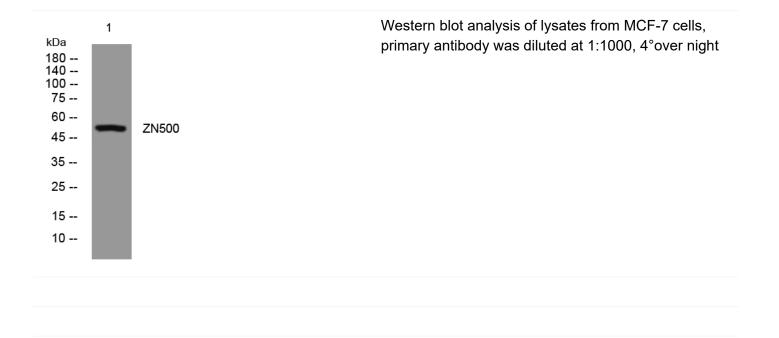

## ZN500 rabbit pAb

| Catalog No                | BYab-12063                                                                                                                                                                                                                                                         |
|---------------------------|--------------------------------------------------------------------------------------------------------------------------------------------------------------------------------------------------------------------------------------------------------------------|
| Isotype                   | IgG                                                                                                                                                                                                                                                                |
| Reactivity                | Human;Rat;Mouse;                                                                                                                                                                                                                                                   |
| Applications              | WB                                                                                                                                                                                                                                                                 |
| Gene Name                 | ZNF500 KIAA0557 ZKSCAN18                                                                                                                                                                                                                                           |
| Protein Name              | ZN500                                                                                                                                                                                                                                                              |
| Immunogen                 | Synthesized peptide derived from human ZN500 AA range: 407-457                                                                                                                                                                                                     |
| Specificity               | This antibody detects endogenous levels of ZN500 at Human                                                                                                                                                                                                          |
| Formulation               | Liquid in PBS containing 50% glycerol, 0.5% BSA and 0.02% sodium azide.                                                                                                                                                                                            |
| Source                    | Polyclonal, Rabbit,IgG                                                                                                                                                                                                                                             |
| Purification              | The antibody was affinity-purified from rabbit serum by affinity-chromatography using specific immunogen.                                                                                                                                                          |
| Dilution                  | WB 1: 500-2000                                                                                                                                                                                                                                                     |
| Concentration             | 1 mg/ml                                                                                                                                                                                                                                                            |
| Purity                    | ≥90%                                                                                                                                                                                                                                                               |
| Storage Stability         | -20°C/1 year                                                                                                                                                                                                                                                       |
| Synonyms                  |                                                                                                                                                                                                                                                                    |
| Observed Band             |                                                                                                                                                                                                                                                                    |
| Cell Pathway              | Nucleus .                                                                                                                                                                                                                                                          |
| Tissue Specificity        |                                                                                                                                                                                                                                                                    |
| Function                  | function:May be involved in transcriptional regulation.,similarity:Belongs to the<br>krueppel C2H2-type zinc-finger protein family.,similarity:Contains 1 KRAB<br>domain.,similarity:Contains 1 SCAN box domain.,similarity:Contains 5 C2H2-type<br>zinc fingers., |
| Background                |                                                                                                                                                                                                                                                                    |
| matters needing attention | Avoid repeated freezing and thawing!                                                                                                                                                                                                                               |
|                           |                                                                                                                                                                                                                                                                    |