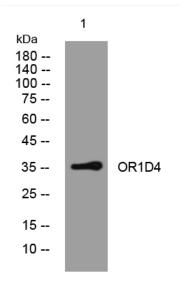

## **Products Images**

Western blot analysis of lysates from MDA-MB cells, primary antibody was diluted at 1:1000, 4° over night

Nanjing BYabscience technology Co.,Ltd