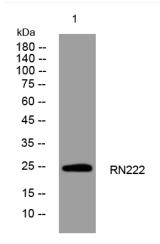

## **Products Images**

Western blot analysis of lysates from MDA-MB cells, primary antibody was diluted at 1:1000, 4° over night

Immunohistochemical analysis of paraffin-embedded human Colon cancer. 1, Antibody was diluted at 1:200(4° overnight). 2, Tris-EDTA,pH9.0 was used for antigen retrieval. 3,Secondary antibody was diluted at 1:200(room temperature, 45min).