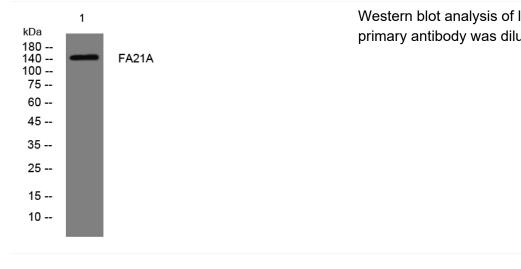

## **Products Images**

Western blot analysis of lysates from VEC cells, primary antibody was diluted at 1:1000, 4° over night

网址: www.njbybio.com 官方热线: 025-5229-8998 监督电话: 15950492658