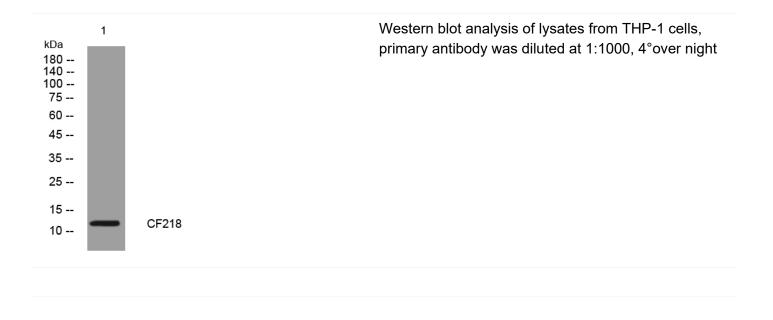

## CF218 rabbit pAb

| Catalog No                | BYab-11012                                                                                                                  |
|---------------------------|-----------------------------------------------------------------------------------------------------------------------------|
| Isotype                   | lgG                                                                                                                         |
| Reactivity                | Human;Rat;Mouse;                                                                                                            |
| Applications              | WB                                                                                                                          |
| Gene Name                 | LINC00518 C6orf218                                                                                                          |
| Protein Name              | CF218                                                                                                                       |
| Immunogen                 | Synthesized peptide derived from human CF218 AA range: 50-100                                                               |
| Specificity               | This antibody detects endogenous levels of CF218 at Human                                                                   |
| Formulation               | Liquid in PBS containing 50% glycerol, 0.5% BSA and 0.02% sodium azide.                                                     |
| Source                    | Polyclonal, Rabbit,IgG                                                                                                      |
| Purification Dilution     | The antibody was affinity-purified from rabbit serum by affinity-chromatography using specific immunogen.<br>WB 1: 500-2000 |
| Concentration             | 1 mg/ml                                                                                                                     |
| Purity                    | ≥90%                                                                                                                        |
| Storage Stability         | -20°C/1 year                                                                                                                |
| Synonyms                  |                                                                                                                             |
| Observed Band             |                                                                                                                             |
| Cell Pathway              |                                                                                                                             |
| Tissue Specificity        |                                                                                                                             |
| Function                  |                                                                                                                             |
| Background                |                                                                                                                             |
| matters needing attention | Avoid repeated freezing and thawing!                                                                                        |
| Usage suggestions         | This product can be used in immunological reaction related experiments. For                                                 |
|                           | more information, please consult technical personnel.                                                                       |

## **Products Images**

Nanjing BYabscience technology Co.,Ltd