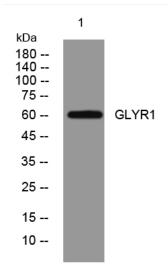

## **Products Images**

Western blot analysis of lysates from CACO2 cells, primary antibody was diluted at 1:1000, 4° over night

Nanjing BYabscience technology Co.,Ltd