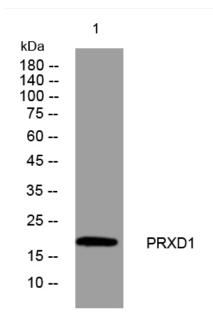

## **Products Images**

Western blot analysis of lysates from KB cells, primary antibody was diluted at 1:1000, 4°over night

Nanjing BYabscience technology Co.,Ltd