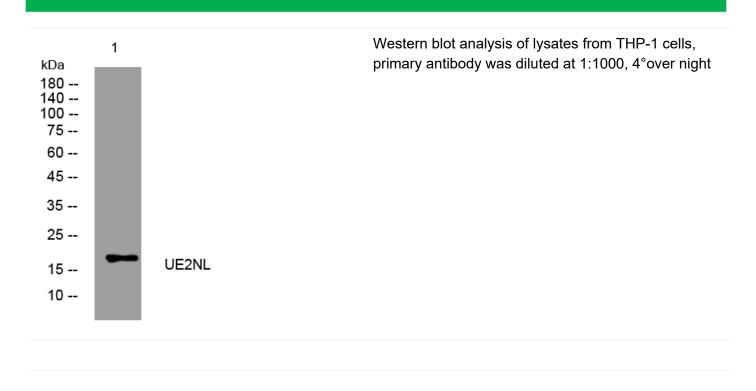

|
|                            | nucleus,cytoplasm,extracellular exosome,                                                                  |
| Observed Band              | nucleus,cytoplasm,extracellular exosome,  Expressed in epididymis (at protein level).                     |
| Observed Band Cell Pathway |                                                                                                           |

Nanjing BYabscience technology Co.,Ltd

网址: www.njbybio.com 官方热线: 025-5229-8998 监督电话: 15950492658







matters needing attention

Avoid repeated freezing and thawing!

**Usage suggestions** 

This product can be used in immunological reaction related experiments. For more information, please consult technical personnel.

## **Products Images**