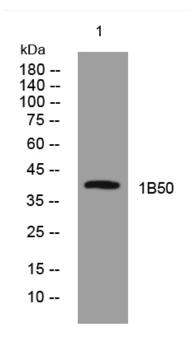

## **Products Images**

Western blot analysis of lysates from KB cells, primary antibody was diluted at 1:1000, 4° over night

网址: www.njbybio.com 官方热线: 025-5229-8998 监督电话: 15950492658