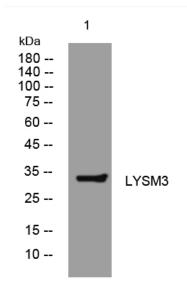

## **Products Images**

Western blot analysis of lysates from MCF-7 cells, primary antibody was diluted at 1:1000, 4° over night

Nanjing BYabscience technology Co.,Ltd

网址: www.njbybio.com 官方热线: 025-5229-8998 监督电话: 15950492658