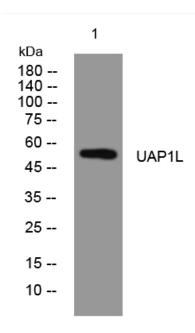

## **Products Images**

Western blot analysis of lysates from AD293 cells, primary antibody was diluted at 1:1000, 4°over night