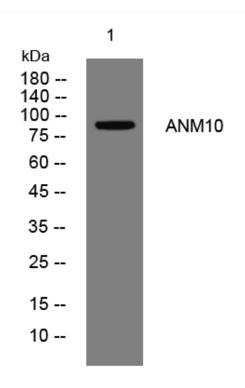

## **Products Images**

Western blot analysis of lysates from A431 cells, primary antibody was diluted at 1:1000, 4°over night

网址: www.njbybio.com 官方热线: 025-5229-8998 监督电话: 15950492658