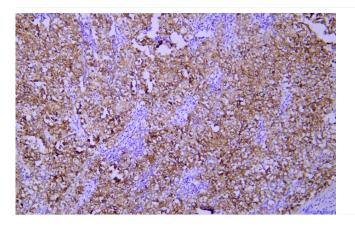

## **Products Images**

Immunohistochemical analysis of paraffin-embedded human Seminoma Antibody was diluted at 1:200(4° overnight).

Nanjing BYabscience technology Co.,Ltd