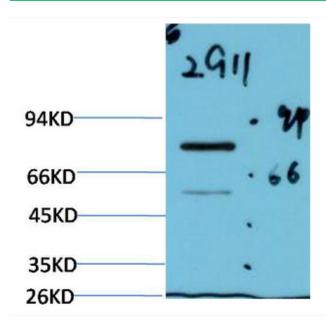

## **Products Images**

Western blot analysis of Firefly Luciferase Transfected Hela Cell Lysate using Luciferase Mouse mAb diluted at 1:2000.

Nanjing BYabscience technology Co.,Ltd