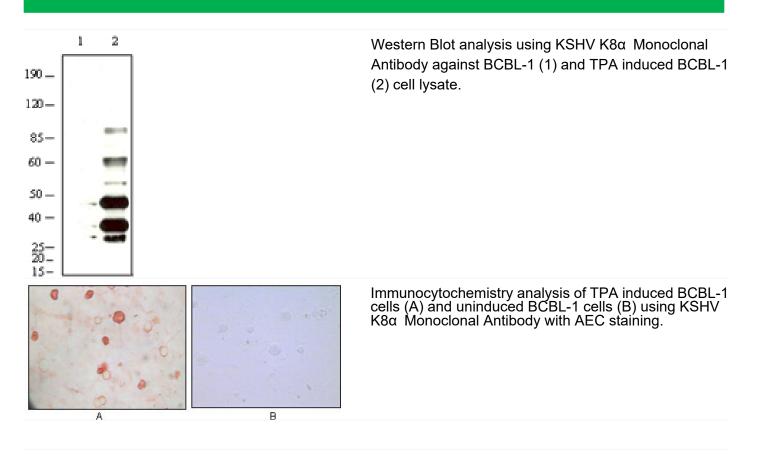

|
| Background                |                                                                                                                                   |
| matters needing attention | Avoid repeated freezing and thawing!                                                                                              |
| Usage suggestions         | This product can be used in immunological reaction related experiments. For more information, please consult technical personnel. |
|                           |                                                                                                                                   |

## Nanjing BYabscience technology Co.,Ltd





## **Products Images**



Nanjing BYabscience technology Co.,Ltd