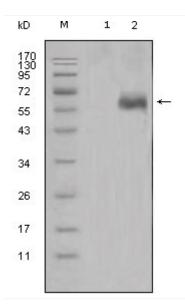

## **Products Images**

Western Blot analysis using Dkk-1 Monoclonal Antibody against HEK293 (1) and DKK1-hlgGFc transfected HEK293 cell lysate (2).

Nanjing BYabscience technology Co.,Ltd